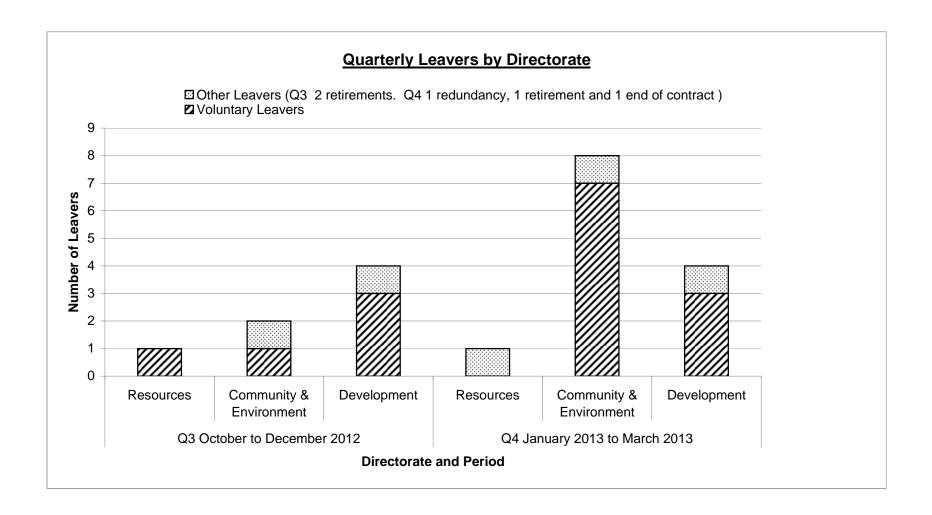

## **Corporate Quarterly Staff Turnover**

| ESTABLISHMENT 31/03/2013         Established         Headcount         Vacant Posts         Unallocated of filled property | 31/12/  Posts   3   3   3                  | FTE<br>1.90<br>1.90                                  |  |
|---------------------------------------------------------------------------------------------------------------------------------------------------------------------------------------------------------------------------------------------------------------------------------------------------------------------------------------------------------------------------------------------------------------------------------------------------------------------------------------------------------------------------------------------------------------------------------------------------------------------------------------------------------------------------------------------------------------------------------------------------------------------------------------------------------------------------------------------------------------------------------------------------------------------------------------------------------------------------------------------------------------------------------------------------------------------------------------------------------------------------------------------------------------------------------------------------------------------------------------------------------------------------------------------------------------------------------------------------------------------------------------------------------------------------------------------------------------------------------------------------------------------------------------------------------------------------------------------------------------------------------------------------------------------------------------------------------------------------------------------------------------------------------------------------------------------------------------------------------------------------------------------------------------------------------------------------------------------------------------------------------|--------------------------------------------|------------------------------------------------------|--|
| Directorate         Service         Posts         FTE         Posts         FTE         Posts         FTE         FTE           Chief Executive's Office         3         2.00         3         1.90         0         0.00         0.10           Office         Totals         3         2.00         3         1.90         0         0.00         0.10           Directorate         Service         Posts         FTE         Posts         FTE         Posts         FTE         FTE           Finance & Procurement         39         32.36         39         30.44         0         0.00         1.92           Law & Governance         22         19.55         20         17.37         2         2.00         0.18           Transformation         53         48.66         46         43.06         7         6.50         -0.91           Totals         114         100.57         105         90.88         9         8.50         1.19                                                                                                                                                                                                                                                                                                                                                                                                                                                                                                                                                                                                                                                                                                                                                                                                                                                                                                                                                                                                                                           | Posts  3  3  Fille  Posts  37  19  46      | FTE 1.90 1.90 ed FTE 29.44 16.87 43.00               |  |
| Chief Executive's Office         Chief Executive's Office         3         2.00         3         1.90         0         0.00         0.10           Totals         Established         Filled         Vacant         Vacant         Posts         FTE         Posts         FTE         Posts         FTE         FTE           Resources         Finance & Procurement         39         32.36         39         30.44         0         0.00         1.92           Law & Governance         22         19.55         20         17.37         2         2.00         0.18           Transformation         53         48.66         46         43.06         7         6.50         -0.91           Totals         114         100.57         105         90.88         9         8.50         1.19                                                                                                                                                                                                                                                                                                                                                                                                                                                                                                                                                                                                                                                                                                                                                                                                                                                                                                                                                                                                                                                                                                                                                                                              | 3<br>3<br>Fille<br>Posts<br>37<br>19<br>46 | 1.90<br>1.90<br>ed<br>FTE<br>29.44<br>16.87<br>43.00 |  |
| Office         Totals         3         2.00         3         1.90         0         0.00         0.10           Directorate         Service         Established         Filled         Vacant           Posts         FTE         Posts         FTE <td>Fille<br/>Posts<br/>37<br/>19<br/>46</td> <td>1.90<br/>ed<br/>FTE<br/>29.44<br/>16.87<br/>43.00</td>                                                                                                                                                                                                                                                                                                                                                                                                                                                                                                                                                                                                                                                                                                                                                                                                                                                                                                                                                                                                                                                                        | Fille<br>Posts<br>37<br>19<br>46           | 1.90<br>ed<br>FTE<br>29.44<br>16.87<br>43.00         |  |
| Established   Filled   Vacant                                                                                                                                                                                                                                                                                                                                                                                                                                                                                                                                                                                                                                                                                                                                                                                                                                                                                                                                                                                                                                                                                                                                                                                                                                                                                                                                                                                                                                                                                                                                                                                                                                                                                                                                                                                                                                                                                                                                                                           | Fille<br>Posts<br>37<br>19<br>46           | FTE 29.44 16.87 43.00                                |  |
| Directorate         Service         Posts         FTE         Posts         FTE         Posts         FTE         FTE           Resources         Finance & Procurement         39         32.36         39         30.44         0         0.00         1.92           Law & Governance         22         19.55         20         17.37         2         2.00         0.18           Transformation         53         48.66         46         43.06         7         6.50         -0.91           Totals         114         100.57         105         90.88         9         8.50         1.19                                                                                                                                                                                                                                                                                                                                                                                                                                                                                                                                                                                                                                                                                                                                                                                                                                                                                                                                                                                                                                                                                                                                                                                                                                                                                                                                                                                                | Posts 37 19 46                             | FTE<br>29.44<br>16.87<br>43.00                       |  |
| Directorate         Service         Posts         FTE         Posts         PTE         PTS         PTS         PTS         PTS         PTS         PTS                                                                                                                                                                                                                                                                                                                                                                                                                                                                                                                                                                                                                                                                                                                                                                 | Posts 37 19 46                             | FTE<br>29.44<br>16.87<br>43.00                       |  |
| Resources         Finance & Procurement         39         32.36         39         30.44         0         0.00         1.92           Law & Governance         22         19.55         20         17.37         2         2.00         0.18           Transformation         53         48.66         46         43.06         7         6.50         -0.91           Totals         114         100.57         105         90.88         9         8.50         1.19                                                                                                                                                                                                                                                                                                                                                                                                                                                                                                                                                                                                                                                                                                                                                                                                                                                                                                                                                                                                                                                                                                                                                                                                                                                                                                                                                                                                                                                                                                                                | 37<br>19<br>46                             | 29.44<br>16.87<br>43.00                              |  |
| Resources       Law & Governance       22       19.55       20       17.37       2       2.00       0.18         Transformation       53       48.66       46       43.06       7       6.50       -0.91         Totals       114       100.57       105       90.88       9       8.50       1.19                                                                                                                                                                                                                                                                                                                                                                                                                                                                                                                                                                                                                                                                                                                                                                                                                                                                                                                                                                                                                                                                                                                                                                                                                                                                                                                                                                                                                                                                                                                                                                                                                                                                                                      | 19<br>46                                   | 16.87<br>43.00                                       |  |
| Resources         Transformation         53         48.66         46         43.06         7         6.50         -0.91           Totals         114         100.57         105         90.88         9         8.50         1.19                                                                                                                                                                                                                                                                                                                                                                                                                                                                                                                                                                                                                                                                                                                                                                                                                                                                                                                                                                                                                                                                                                                                                                                                                                                                                                                                                                                                                                                                                                                                                                                                                                                                                                                                                                       | 46                                         | 43.00                                                |  |
| Transformation         53         48.66         46         43.06         7         6.50         -0.91           Totals         114         100.57         105         90.88         9         8.50         1.19                                                                                                                                                                                                                                                                                                                                                                                                                                                                                                                                                                                                                                                                                                                                                                                                                                                                                                                                                                                                                                                                                                                                                                                                                                                                                                                                                                                                                                                                                                                                                                                                                                                                                                                                                                                         |                                            |                                                      |  |
|                                                                                                                                                                                                                                                                                                                                                                                                                                                                                                                                                                                                                                                                                                                                                                                                                                                                                                                                                                                                                                                                                                                                                                                                                                                                                                                                                                                                                                                                                                                                                                                                                                                                                                                                                                                                                                                                                                                                                                                                         | 102                                        | 89.31                                                |  |
|                                                                                                                                                                                                                                                                                                                                                                                                                                                                                                                                                                                                                                                                                                                                                                                                                                                                                                                                                                                                                                                                                                                                                                                                                                                                                                                                                                                                                                                                                                                                                                                                                                                                                                                                                                                                                                                                                                                                                                                                         |                                            |                                                      |  |
|                                                                                                                                                                                                                                                                                                                                                                                                                                                                                                                                                                                                                                                                                                                                                                                                                                                                                                                                                                                                                                                                                                                                                                                                                                                                                                                                                                                                                                                                                                                                                                                                                                                                                                                                                                                                                                                                                                                                                                                                         |                                            |                                                      |  |
| Established Filled Vacant                                                                                                                                                                                                                                                                                                                                                                                                                                                                                                                                                                                                                                                                                                                                                                                                                                                                                                                                                                                                                                                                                                                                                                                                                                                                                                                                                                                                                                                                                                                                                                                                                                                                                                                                                                                                                                                                                                                                                                               | Fille                                      |                                                      |  |
| Directorate Service Posts FTE Posts FTE Posts FTE FTE                                                                                                                                                                                                                                                                                                                                                                                                                                                                                                                                                                                                                                                                                                                                                                                                                                                                                                                                                                                                                                                                                                                                                                                                                                                                                                                                                                                                                                                                                                                                                                                                                                                                                                                                                                                                                                                                                                                                                   |                                            | FTE                                                  |  |
| C&E Directorate Support Unit 12 10.40 12 9.31 0 0.00 1.09                                                                                                                                                                                                                                                                                                                                                                                                                                                                                                                                                                                                                                                                                                                                                                                                                                                                                                                                                                                                                                                                                                                                                                                                                                                                                                                                                                                                                                                                                                                                                                                                                                                                                                                                                                                                                                                                                                                                               |                                            | 9.31                                                 |  |
| Community & Community Services 97 81.43 84 69.25 13 10.86 1.32                                                                                                                                                                                                                                                                                                                                                                                                                                                                                                                                                                                                                                                                                                                                                                                                                                                                                                                                                                                                                                                                                                                                                                                                                                                                                                                                                                                                                                                                                                                                                                                                                                                                                                                                                                                                                                                                                                                                          |                                            | 69.01                                                |  |
| Environment Environmental Services 125   120.36   121   118.50   4   1.86   0.00                                                                                                                                                                                                                                                                                                                                                                                                                                                                                                                                                                                                                                                                                                                                                                                                                                                                                                                                                                                                                                                                                                                                                                                                                                                                                                                                                                                                                                                                                                                                                                                                                                                                                                                                                                                                                                                                                                                        |                                            | 119.04                                               |  |
| Totals 234 212.19 217 197.06 17 12.72 2.41                                                                                                                                                                                                                                                                                                                                                                                                                                                                                                                                                                                                                                                                                                                                                                                                                                                                                                                                                                                                                                                                                                                                                                                                                                                                                                                                                                                                                                                                                                                                                                                                                                                                                                                                                                                                                                                                                                                                                              | 219                                        | 197.36                                               |  |
|                                                                                                                                                                                                                                                                                                                                                                                                                                                                                                                                                                                                                                                                                                                                                                                                                                                                                                                                                                                                                                                                                                                                                                                                                                                                                                                                                                                                                                                                                                                                                                                                                                                                                                                                                                                                                                                                                                                                                                                                         |                                            |                                                      |  |
| Established Filled Vacant                                                                                                                                                                                                                                                                                                                                                                                                                                                                                                                                                                                                                                                                                                                                                                                                                                                                                                                                                                                                                                                                                                                                                                                                                                                                                                                                                                                                                                                                                                                                                                                                                                                                                                                                                                                                                                                                                                                                                                               |                                            | Filled                                               |  |
| Directorate Service Posts FTE Posts FTE Posts FTE FTE                                                                                                                                                                                                                                                                                                                                                                                                                                                                                                                                                                                                                                                                                                                                                                                                                                                                                                                                                                                                                                                                                                                                                                                                                                                                                                                                                                                                                                                                                                                                                                                                                                                                                                                                                                                                                                                                                                                                                   |                                            | FTE                                                  |  |
| Development Directorate Support Unit 22 20.66 21 18.80 1 1.00 0.86                                                                                                                                                                                                                                                                                                                                                                                                                                                                                                                                                                                                                                                                                                                                                                                                                                                                                                                                                                                                                                                                                                                                                                                                                                                                                                                                                                                                                                                                                                                                                                                                                                                                                                                                                                                                                                                                                                                                      |                                            | 19.47                                                |  |
| Public Protection & Dev Management         52         50.80         50         46.38         2         2.00         2.42                                                                                                                                                                                                                                                                                                                                                                                                                                                                                                                                                                                                                                                                                                                                                                                                                                                                                                                                                                                                                                                                                                                                                                                                                                                                                                                                                                                                                                                                                                                                                                                                                                                                                                                                                                                                                                                                                |                                            | 45.07                                                |  |
| Development Strategic Planning & the Economy 18 17.08 14 13.03 4 3.54 0.51                                                                                                                                                                                                                                                                                                                                                                                                                                                                                                                                                                                                                                                                                                                                                                                                                                                                                                                                                                                                                                                                                                                                                                                                                                                                                                                                                                                                                                                                                                                                                                                                                                                                                                                                                                                                                                                                                                                              |                                            | 13.57                                                |  |
| Regeneration & Housing 58 51.43 50 44.78 8 6.88 -0.22                                                                                                                                                                                                                                                                                                                                                                                                                                                                                                                                                                                                                                                                                                                                                                                                                                                                                                                                                                                                                                                                                                                                                                                                                                                                                                                                                                                                                                                                                                                                                                                                                                                                                                                                                                                                                                                                                                                                                   |                                            | 43.98                                                |  |
| Totals 150 139.97 135 122.98 15 13.42 3.57                                                                                                                                                                                                                                                                                                                                                                                                                                                                                                                                                                                                                                                                                                                                                                                                                                                                                                                                                                                                                                                                                                                                                                                                                                                                                                                                                                                                                                                                                                                                                                                                                                                                                                                                                                                                                                                                                                                                                              | 136                                        | 122.09                                               |  |
|                                                                                                                                                                                                                                                                                                                                                                                                                                                                                                                                                                                                                                                                                                                                                                                                                                                                                                                                                                                                                                                                                                                                                                                                                                                                                                                                                                                                                                                                                                                                                                                                                                                                                                                                                                                                                                                                                                                                                                                                         |                                            |                                                      |  |
|                                                                                                                                                                                                                                                                                                                                                                                                                                                                                                                                                                                                                                                                                                                                                                                                                                                                                                                                                                                                                                                                                                                                                                                                                                                                                                                                                                                                                                                                                                                                                                                                                                                                                                                                                                                                                                                                                                                                                                                                         |                                            |                                                      |  |
| Established Filled Vacant Vacar                                                                                                                                                                                                                                                                                                                                                                                                                                                                                                                                                                                                                                                                                                                                                                                                                                                                                                                                                                                                                                                                                                                                                                                                                                                                                                                                                                                                                                                                                                                                                                                                                                                                                                                                                                                                                                                                                                                                                                         |                                            |                                                      |  |
| Directorate Posts FTE Posts FTE Posts FTE Posts                                                                                                                                                                                                                                                                                                                                                                                                                                                                                                                                                                                                                                                                                                                                                                                                                                                                                                                                                                                                                                                                                                                                                                                                                                                                                                                                                                                                                                                                                                                                                                                                                                                                                                                                                                                                                                                                                                                                                         |                                            | FTE                                                  |  |
| Chief Executive's Office         3         2.00         3         1.90         0         0.00         0.10                                                                                                                                                                                                                                                                                                                                                                                                                                                                                                                                                                                                                                                                                                                                                                                                                                                                                                                                                                                                                                                                                                                                                                                                                                                                                                                                                                                                                                                                                                                                                                                                                                                                                                                                                                                                                                                                                              |                                            | 1.90                                                 |  |
| TOTAL Resources 114 100.57 105 90.88 9 8.50 1.19                                                                                                                                                                                                                                                                                                                                                                                                                                                                                                                                                                                                                                                                                                                                                                                                                                                                                                                                                                                                                                                                                                                                                                                                                                                                                                                                                                                                                                                                                                                                                                                                                                                                                                                                                                                                                                                                                                                                                        |                                            | 89.31                                                |  |
| Community & Environment 234 212.19 217 197.06 17 12.72 2.41                                                                                                                                                                                                                                                                                                                                                                                                                                                                                                                                                                                                                                                                                                                                                                                                                                                                                                                                                                                                                                                                                                                                                                                                                                                                                                                                                                                                                                                                                                                                                                                                                                                                                                                                                                                                                                                                                                                                             |                                            | 197.36                                               |  |
| Development 150   139.97   135   122.98   15   13.42   3.57                                                                                                                                                                                                                                                                                                                                                                                                                                                                                                                                                                                                                                                                                                                                                                                                                                                                                                                                                                                                                                                                                                                                                                                                                                                                                                                                                                                                                                                                                                                                                                                                                                                                                                                                                                                                                                                                                                                                             | 136                                        | 122.09                                               |  |