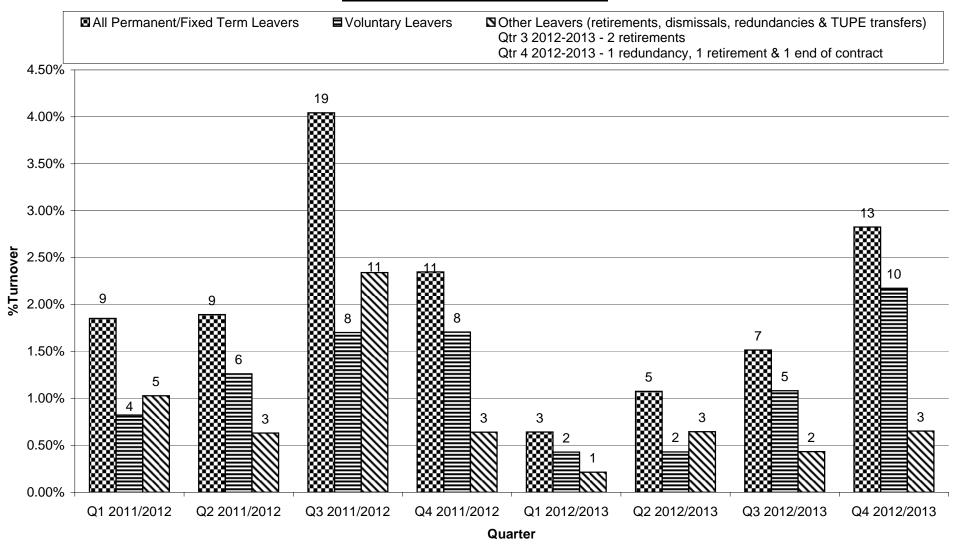

## **Corporate Quarterly Staff Turnover**

| ESTABLISHMENT 31/03/2013         Established         Headcount         Vacant Posts         Unallocated of filled property | 31/12/  Posts   3   3   3                  | FTE<br>1.90<br>1.90                                  |  |
|---------------------------------------------------------------------------------------------------------------------------------------------------------------------------------------------------------------------------------------------------------------------------------------------------------------------------------------------------------------------------------------------------------------------------------------------------------------------------------------------------------------------------------------------------------------------------------------------------------------------------------------------------------------------------------------------------------------------------------------------------------------------------------------------------------------------------------------------------------------------------------------------------------------------------------------------------------------------------------------------------------------------------------------------------------------------------------------------------------------------------------------------------------------------------------------------------------------------------------------------------------------------------------------------------------------------------------------------------------------------------------------------------------------------------------------------------------------------------------------------------------------------------------------------------------------------------------------------------------------------------------------------------------------------------------------------------------------------------------------------------------------------------------------------------------------------------------------------------------------------------------------------------------------------------------------------------------------------------------------------------------|--------------------------------------------|------------------------------------------------------|--|
| Directorate         Service         Posts         FTE         Posts         FTE         Posts         FTE         FTE           Chief Executive's Office         3         2.00         3         1.90         0         0.00         0.10           Office         Totals         3         2.00         3         1.90         0         0.00         0.10           Directorate         Service         Posts         FTE         Posts         FTE         Posts         FTE         FTE           Finance & Procurement         39         32.36         39         30.44         0         0.00         1.92           Law & Governance         22         19.55         20         17.37         2         2.00         0.18           Transformation         53         48.66         46         43.06         7         6.50         -0.91           Totals         114         100.57         105         90.88         9         8.50         1.19                                                                                                                                                                                                                                                                                                                                                                                                                                                                                                                                                                                                                                                                                                                                                                                                                                                                                                                                                                                                                                           | Posts  3  3  Fille  Posts  37  19  46      | FTE 1.90 1.90 ed FTE 29.44 16.87 43.00               |  |
| Chief Executive's Office         Chief Executive's Office         3         2.00         3         1.90         0         0.00         0.10           Totals         Established         Filled         Vacant         Vacant         Posts         FTE         Posts         FTE         Posts         FTE         FTE           Resources         Finance & Procurement         39         32.36         39         30.44         0         0.00         1.92           Law & Governance         22         19.55         20         17.37         2         2.00         0.18           Transformation         53         48.66         46         43.06         7         6.50         -0.91           Totals         114         100.57         105         90.88         9         8.50         1.19                                                                                                                                                                                                                                                                                                                                                                                                                                                                                                                                                                                                                                                                                                                                                                                                                                                                                                                                                                                                                                                                                                                                                                                              | 3<br>3<br>Fille<br>Posts<br>37<br>19<br>46 | 1.90<br>1.90<br>ed<br>FTE<br>29.44<br>16.87<br>43.00 |  |
| Office         Totals         3         2.00         3         1.90         0         0.00         0.10           Directorate         Service         Established         Filled         Vacant           Posts         FTE         Posts         FTE <td>Fille<br/>Posts<br/>37<br/>19<br/>46</td> <td>1.90<br/>ed<br/>FTE<br/>29.44<br/>16.87<br/>43.00</td>                                                                                                                                                                                                                                                                                                                                                                                                                                                                                                                                                                                                                                                                                                                                                                                                                                                                                                                                                                                                                                                                        | Fille<br>Posts<br>37<br>19<br>46           | 1.90<br>ed<br>FTE<br>29.44<br>16.87<br>43.00         |  |
| Established   Filled   Vacant                                                                                                                                                                                                                                                                                                                                                                                                                                                                                                                                                                                                                                                                                                                                                                                                                                                                                                                                                                                                                                                                                                                                                                                                                                                                                                                                                                                                                                                                                                                                                                                                                                                                                                                                                                                                                                                                                                                                                                           | Fille<br>Posts<br>37<br>19<br>46           | FTE 29.44 16.87 43.00                                |  |
| Directorate         Service         Posts         FTE         Posts         FTE         Posts         FTE         FTE           Resources         Finance & Procurement         39         32.36         39         30.44         0         0.00         1.92           Law & Governance         22         19.55         20         17.37         2         2.00         0.18           Transformation         53         48.66         46         43.06         7         6.50         -0.91           Totals         114         100.57         105         90.88         9         8.50         1.19                                                                                                                                                                                                                                                                                                                                                                                                                                                                                                                                                                                                                                                                                                                                                                                                                                                                                                                                                                                                                                                                                                                                                                                                                                                                                                                                                                                                | Posts 37 19 46                             | FTE<br>29.44<br>16.87<br>43.00                       |  |
| Directorate         Service         Posts         FTE         Posts         PTE         PTS         PTS         PTS         PTS         PTS         PTS                                                                                                                                                                                                                                                                                                                                                                                                                                                                                                                                                                                                                                                                                                                                                                 | Posts 37 19 46                             | FTE<br>29.44<br>16.87<br>43.00                       |  |
| Resources         Finance & Procurement         39         32.36         39         30.44         0         0.00         1.92           Law & Governance         22         19.55         20         17.37         2         2.00         0.18           Transformation         53         48.66         46         43.06         7         6.50         -0.91           Totals         114         100.57         105         90.88         9         8.50         1.19                                                                                                                                                                                                                                                                                                                                                                                                                                                                                                                                                                                                                                                                                                                                                                                                                                                                                                                                                                                                                                                                                                                                                                                                                                                                                                                                                                                                                                                                                                                                | 37<br>19<br>46                             | 29.44<br>16.87<br>43.00                              |  |
| Resources       Law & Governance       22       19.55       20       17.37       2       2.00       0.18         Transformation       53       48.66       46       43.06       7       6.50       -0.91         Totals       114       100.57       105       90.88       9       8.50       1.19                                                                                                                                                                                                                                                                                                                                                                                                                                                                                                                                                                                                                                                                                                                                                                                                                                                                                                                                                                                                                                                                                                                                                                                                                                                                                                                                                                                                                                                                                                                                                                                                                                                                                                      | 19<br>46                                   | 16.87<br>43.00                                       |  |
| Resources         Transformation         53         48.66         46         43.06         7         6.50         -0.91           Totals         114         100.57         105         90.88         9         8.50         1.19                                                                                                                                                                                                                                                                                                                                                                                                                                                                                                                                                                                                                                                                                                                                                                                                                                                                                                                                                                                                                                                                                                                                                                                                                                                                                                                                                                                                                                                                                                                                                                                                                                                                                                                                                                       | 46                                         | 43.00                                                |  |
| Transformation         53         48.66         46         43.06         7         6.50         -0.91           Totals         114         100.57         105         90.88         9         8.50         1.19                                                                                                                                                                                                                                                                                                                                                                                                                                                                                                                                                                                                                                                                                                                                                                                                                                                                                                                                                                                                                                                                                                                                                                                                                                                                                                                                                                                                                                                                                                                                                                                                                                                                                                                                                                                         |                                            |                                                      |  |
|                                                                                                                                                                                                                                                                                                                                                                                                                                                                                                                                                                                                                                                                                                                                                                                                                                                                                                                                                                                                                                                                                                                                                                                                                                                                                                                                                                                                                                                                                                                                                                                                                                                                                                                                                                                                                                                                                                                                                                                                         | 102                                        | 89.31                                                |  |
|                                                                                                                                                                                                                                                                                                                                                                                                                                                                                                                                                                                                                                                                                                                                                                                                                                                                                                                                                                                                                                                                                                                                                                                                                                                                                                                                                                                                                                                                                                                                                                                                                                                                                                                                                                                                                                                                                                                                                                                                         |                                            |                                                      |  |
|                                                                                                                                                                                                                                                                                                                                                                                                                                                                                                                                                                                                                                                                                                                                                                                                                                                                                                                                                                                                                                                                                                                                                                                                                                                                                                                                                                                                                                                                                                                                                                                                                                                                                                                                                                                                                                                                                                                                                                                                         |                                            |                                                      |  |
| Established Filled Vacant                                                                                                                                                                                                                                                                                                                                                                                                                                                                                                                                                                                                                                                                                                                                                                                                                                                                                                                                                                                                                                                                                                                                                                                                                                                                                                                                                                                                                                                                                                                                                                                                                                                                                                                                                                                                                                                                                                                                                                               | Fille                                      |                                                      |  |
| Directorate Service Posts FTE Posts FTE Posts FTE FTE                                                                                                                                                                                                                                                                                                                                                                                                                                                                                                                                                                                                                                                                                                                                                                                                                                                                                                                                                                                                                                                                                                                                                                                                                                                                                                                                                                                                                                                                                                                                                                                                                                                                                                                                                                                                                                                                                                                                                   |                                            | FTE                                                  |  |
| C&E Directorate Support Unit 12 10.40 12 9.31 0 0.00 1.09                                                                                                                                                                                                                                                                                                                                                                                                                                                                                                                                                                                                                                                                                                                                                                                                                                                                                                                                                                                                                                                                                                                                                                                                                                                                                                                                                                                                                                                                                                                                                                                                                                                                                                                                                                                                                                                                                                                                               |                                            | 9.31                                                 |  |
| Community & Community Services 97 81.43 84 69.25 13 10.86 1.32                                                                                                                                                                                                                                                                                                                                                                                                                                                                                                                                                                                                                                                                                                                                                                                                                                                                                                                                                                                                                                                                                                                                                                                                                                                                                                                                                                                                                                                                                                                                                                                                                                                                                                                                                                                                                                                                                                                                          |                                            | 69.01                                                |  |
| Environment Environmental Services 125   120.36   121   118.50   4   1.86   0.00                                                                                                                                                                                                                                                                                                                                                                                                                                                                                                                                                                                                                                                                                                                                                                                                                                                                                                                                                                                                                                                                                                                                                                                                                                                                                                                                                                                                                                                                                                                                                                                                                                                                                                                                                                                                                                                                                                                        |                                            | 119.04                                               |  |
| Totals 234 212.19 217 197.06 17 12.72 2.41                                                                                                                                                                                                                                                                                                                                                                                                                                                                                                                                                                                                                                                                                                                                                                                                                                                                                                                                                                                                                                                                                                                                                                                                                                                                                                                                                                                                                                                                                                                                                                                                                                                                                                                                                                                                                                                                                                                                                              | 219                                        | 197.36                                               |  |
|                                                                                                                                                                                                                                                                                                                                                                                                                                                                                                                                                                                                                                                                                                                                                                                                                                                                                                                                                                                                                                                                                                                                                                                                                                                                                                                                                                                                                                                                                                                                                                                                                                                                                                                                                                                                                                                                                                                                                                                                         |                                            |                                                      |  |
| Established Filled Vacant                                                                                                                                                                                                                                                                                                                                                                                                                                                                                                                                                                                                                                                                                                                                                                                                                                                                                                                                                                                                                                                                                                                                                                                                                                                                                                                                                                                                                                                                                                                                                                                                                                                                                                                                                                                                                                                                                                                                                                               |                                            | Filled                                               |  |
| Directorate Service Posts FTE Posts FTE Posts FTE FTE                                                                                                                                                                                                                                                                                                                                                                                                                                                                                                                                                                                                                                                                                                                                                                                                                                                                                                                                                                                                                                                                                                                                                                                                                                                                                                                                                                                                                                                                                                                                                                                                                                                                                                                                                                                                                                                                                                                                                   |                                            | FTE                                                  |  |
| Development Directorate Support Unit 22 20.66 21 18.80 1 1.00 0.86                                                                                                                                                                                                                                                                                                                                                                                                                                                                                                                                                                                                                                                                                                                                                                                                                                                                                                                                                                                                                                                                                                                                                                                                                                                                                                                                                                                                                                                                                                                                                                                                                                                                                                                                                                                                                                                                                                                                      |                                            | 19.47                                                |  |
| Public Protection & Dev Management         52         50.80         50         46.38         2         2.00         2.42                                                                                                                                                                                                                                                                                                                                                                                                                                                                                                                                                                                                                                                                                                                                                                                                                                                                                                                                                                                                                                                                                                                                                                                                                                                                                                                                                                                                                                                                                                                                                                                                                                                                                                                                                                                                                                                                                |                                            | 45.07                                                |  |
| Development Strategic Planning & the Economy 18 17.08 14 13.03 4 3.54 0.51                                                                                                                                                                                                                                                                                                                                                                                                                                                                                                                                                                                                                                                                                                                                                                                                                                                                                                                                                                                                                                                                                                                                                                                                                                                                                                                                                                                                                                                                                                                                                                                                                                                                                                                                                                                                                                                                                                                              |                                            | 13.57                                                |  |
| Regeneration & Housing 58 51.43 50 44.78 8 6.88 -0.22                                                                                                                                                                                                                                                                                                                                                                                                                                                                                                                                                                                                                                                                                                                                                                                                                                                                                                                                                                                                                                                                                                                                                                                                                                                                                                                                                                                                                                                                                                                                                                                                                                                                                                                                                                                                                                                                                                                                                   |                                            | 43.98                                                |  |
| Totals 150 139.97 135 122.98 15 13.42 3.57                                                                                                                                                                                                                                                                                                                                                                                                                                                                                                                                                                                                                                                                                                                                                                                                                                                                                                                                                                                                                                                                                                                                                                                                                                                                                                                                                                                                                                                                                                                                                                                                                                                                                                                                                                                                                                                                                                                                                              | 136                                        | 122.09                                               |  |
|                                                                                                                                                                                                                                                                                                                                                                                                                                                                                                                                                                                                                                                                                                                                                                                                                                                                                                                                                                                                                                                                                                                                                                                                                                                                                                                                                                                                                                                                                                                                                                                                                                                                                                                                                                                                                                                                                                                                                                                                         |                                            |                                                      |  |
|                                                                                                                                                                                                                                                                                                                                                                                                                                                                                                                                                                                                                                                                                                                                                                                                                                                                                                                                                                                                                                                                                                                                                                                                                                                                                                                                                                                                                                                                                                                                                                                                                                                                                                                                                                                                                                                                                                                                                                                                         |                                            |                                                      |  |
| Established Filled Vacant Vacar                                                                                                                                                                                                                                                                                                                                                                                                                                                                                                                                                                                                                                                                                                                                                                                                                                                                                                                                                                                                                                                                                                                                                                                                                                                                                                                                                                                                                                                                                                                                                                                                                                                                                                                                                                                                                                                                                                                                                                         |                                            |                                                      |  |
| Directorate Posts FTE Posts FTE Posts FTE Posts                                                                                                                                                                                                                                                                                                                                                                                                                                                                                                                                                                                                                                                                                                                                                                                                                                                                                                                                                                                                                                                                                                                                                                                                                                                                                                                                                                                                                                                                                                                                                                                                                                                                                                                                                                                                                                                                                                                                                         |                                            | FTE                                                  |  |
| Chief Executive's Office         3         2.00         3         1.90         0         0.00         0.10                                                                                                                                                                                                                                                                                                                                                                                                                                                                                                                                                                                                                                                                                                                                                                                                                                                                                                                                                                                                                                                                                                                                                                                                                                                                                                                                                                                                                                                                                                                                                                                                                                                                                                                                                                                                                                                                                              |                                            | 1.90                                                 |  |
| TOTAL Resources 114 100.57 105 90.88 9 8.50 1.19                                                                                                                                                                                                                                                                                                                                                                                                                                                                                                                                                                                                                                                                                                                                                                                                                                                                                                                                                                                                                                                                                                                                                                                                                                                                                                                                                                                                                                                                                                                                                                                                                                                                                                                                                                                                                                                                                                                                                        |                                            | 89.31                                                |  |
| Community & Environment 234 212.19 217 197.06 17 12.72 2.41                                                                                                                                                                                                                                                                                                                                                                                                                                                                                                                                                                                                                                                                                                                                                                                                                                                                                                                                                                                                                                                                                                                                                                                                                                                                                                                                                                                                                                                                                                                                                                                                                                                                                                                                                                                                                                                                                                                                             |                                            | 197.36                                               |  |
| Development 150   139.97   135   122.98   15   13.42   3.57                                                                                                                                                                                                                                                                                                                                                                                                                                                                                                                                                                                                                                                                                                                                                                                                                                                                                                                                                                                                                                                                                                                                                                                                                                                                                                                                                                                                                                                                                                                                                                                                                                                                                                                                                                                                                                                                                                                                             | 136                                        | 122.09                                               |  |